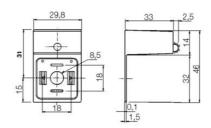

## **SPECIFICATIONS**

| Circuit                | C4: LED & varistor |
|------------------------|--------------------|
| Voltage AC / DC Max    | 24 V               |
| IP Class               | IP65               |
| Materials Contacts     | Brass              |
| Color Contact          | Black              |
| Temperature range to   | 90 °C              |
| Temperature range from | -40 °C             |
| Current max            | 16 A               |
| Colour LED             | Yellow             |
| Manufacturer Part No   | 1210010219         |