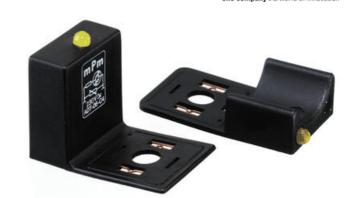

## **MOLEX - MPM LIGHT ADAPTERS DIN**

A06C4H LIGHT ADAPTER,24v,AMBER LED,C4

- Perfect for fault finding
- Quick and simple installation
- LED and transient protection

## PRODUCT DESCRIPTION

DIN Adaptors with protective circuit. The range covers the most important and common applications.