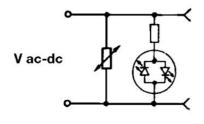

## **SPECIFICATIONS**

| Circuit                | C4: LED & varistor |
|------------------------|--------------------|
| Voltage AC / DC Max    | 24 V               |
| IP Class               | IP65               |
| Materials Contacts     | Brass              |
| Color Contact          | Black              |
| Temperature range to   | 90 °C              |
| Temperature range from | -40 °C             |
| Current max            | 16 A               |
| Colour LED             | Yellow             |
| Manufacturer Part No   | 1210010219         |